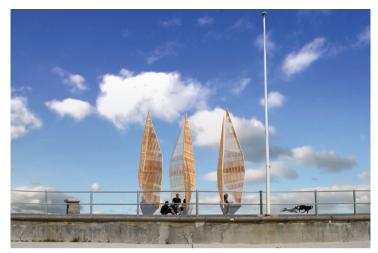

## Bexhill-on-Sea, Sea-front Kiosk and Shelters

A competition design for a new sea-side kiosk and promenade shelters for the Next Wave Regeneration of West Parade. The shelters are dynamic landmarks which define new public space for individuals and groups to meet and interact, enjoy the views and to shelter from the weather. Soft landscaping integrates with the Promenade and continues to the Kiosk. The Kiosk's bright merchandise area is revealed each morning by drawing back the sliding façade and inflatable sunflowers announce that the kiosk is open. These new landmarks are finely constructed with timber lattice detailing, illuminated at night for special effect.