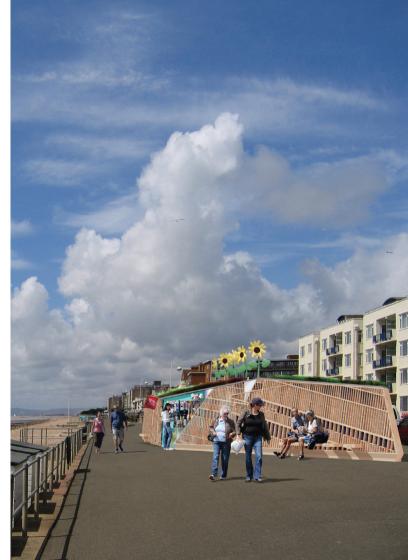

## Bexhill-on-Sea, Sea-front Kiosk and Shelters

A competition design for a new sea-side kiosk and promenade shelters for the Next Wave Regeneration of West Parade. The shelters are dynamic landmarks which define new public space for individuals and groups to meet and interact, enjoy the views and to shelter from the weather. Soft landscaping integrates with the Promenade and continues to the Kiosk. The Kiosk's bright merchandise area is revealed each morning by drawing back the sliding façade and inflatable sunflowers announce that the kiosk is open. These new landmarks are finely constructed with timber lattice detailing, illuminated at night for special effect.